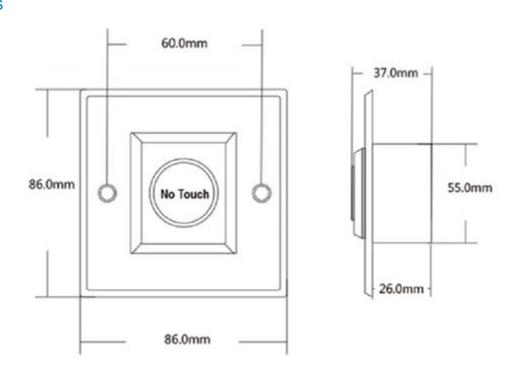

### **Dimensions**

## **Specifications**

| Parameter             | Description                                                     |
|-----------------------|-----------------------------------------------------------------|
| Material              | Stainless steel                                                 |
| Dimensions            | 86*86*37mm                                                      |
| Operating voltage     | DC12V                                                           |
| Operating environment | Operating temperature: -30°C to +60°C, operating humidity: ≤95% |
| Weight                | 0.3kg                                                           |
| Sensing range         | 5-10cm                                                          |
| Attestation           | CE/FCC/ROHS                                                     |